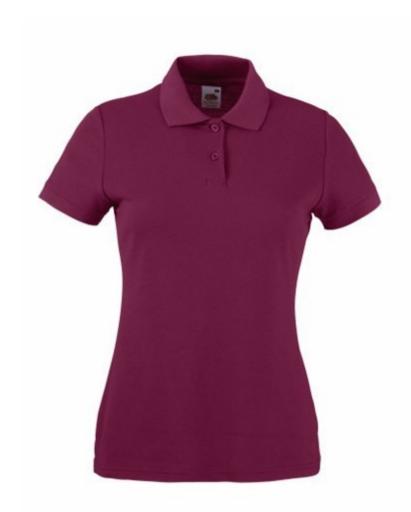

# FRUIT OF THE LOOM, 65/35 LADIES POLO, WOMEN'S POLO SHIRT, BURGUNDY, S

### **Basic informations**

Size: S

Package: 36 Length: 49 Width: 34 Height: 22

Size: S

Color: Burgundy

## **Specification**

Fruit of the Loom, 65/35 Ladies Polo, women's polo shirt, burgundy, S. Women's polo shirt, made up of 65% cotton and 35% polyester, 230gm / m2 T-shirt. Guaranteed 60 degree wash, lightly strung, button-down buttons, classic polo shirt, normal cut. Branding: embroidery, flex, flock, sieve